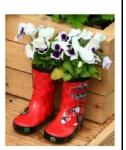

Class 1: Garden in a Boot

Max size 18" x 18"

Class 2: Decorated
Tin Can Garden

Max size 18" x 18"

Class 3: Hanging Garden

Max size 18" x 30" (This is just one of many ideas)

Class 4: Milk Jug Garden

Max size 18" x 18"