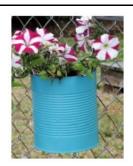

Class 1: Garden in a Boot

Max size 18" x 18"

Class 2: Decorated
Tin Can Garden

Max size 18" x 18"

Class 3: Hanging Garden

Max size 18" x 30" (This is just one of many ideas)

Class 4: Milk Jug Garden

Max size 18" x 18"