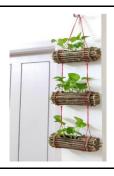

Class 1: Garden in a Boot

Max size 18" x 18"

Class 2: Decorated
Tin Can Garden

Max size 18" x 18"

Class 3: Hanging Garden

Max size 18" x 30" (This is just one of many ideas)

Class 4: Milk Jug Garden

Max size 18" x 18"