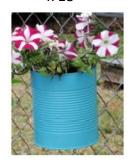

Class 1: Garden in a Boot Max size 18" x 18"

Class 2: Decorated Tin Can Garden Max size 18" x 18"

Class 3: Tea Cup Garden
Max size 18" x 18"

Class 4: Garden in a Log— Max size 18" x 18"

Class 5: Tire Garden