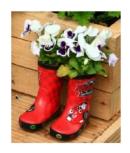

Class 1: Garden in a Boot Max size 18" x 18"

Class 2: Decorated Tin Can Garden Max size 18" x 18"

Class 3: Tea Cup Garden
Max size 18" x 18"

Class 4: Garden in a Log— Max size 18" x 18"

Class 5: Tire Garden