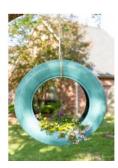

Class 1: Garden in a Boot Max size 18" x 18"

Class 2: Decorated Tin Can Garden Max size 18" x 18"

Class 3: Tea Cup Garden
Max size 18" x 18"

Class 4: Garden in a Log— Max size 18" x 18"

Class 5: Tire Garden

Max size 30" x 30" and must be able to hang

Class 6: Pant Garden Max size 5' x 24"

Class 7: Plant in YOUR
Favorite Recycled container— Max size 30"x30"

Ideas
Toys, pots/pans, hats,
bags/purses, balls

**GrowDIFFERENTLY** 