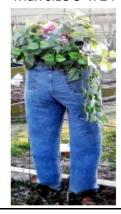

Max size 30" x 30" and must be able to hang

Class 6: Pant Garden Max size 5' x 24"

Class 7: Plant in YOUR
Favorite Recycled container— Max size 30"x30"

Ideas
Toys, pots/pans, hats,
bags/purses, balls

**GrowDIFFERENTLY** 